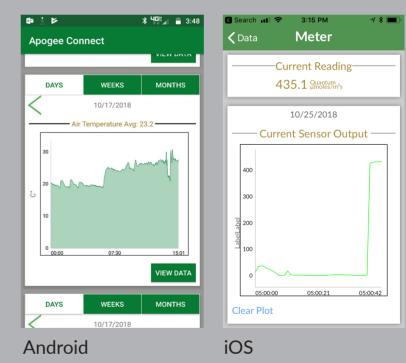

## APOGEE µCache | Bluetooth Memory Module

## **Features**

- Live meter and datalogger modes
- Stores and transmits real time data to iOS and Android devices
- View and download data with ApogeeConnect app for mobile devices
- Programmable sampling and logging intervals
- Large capacity: 9 months of 1 min data
- High resolution 24 bit analog-todigital converter
- IP67 rated for harsh environments
- Connects to multiple Apogee sensors: SQ-110, SQ-120, SQ-500, with the SQ-620, SQ-640, albedometer, S2-141, and more coming soon
- Wifi gateway device coming soon



## **ApogeeConnect**



## **Connects directly to multiple Apogee sensors:**



(available now)



(coming soon)



Infrared (coming soon)