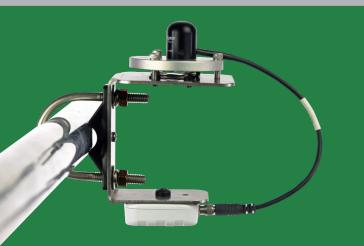

## **Connects directly to multiple Apogee sensors:**

(available now)

(coming soon)

Infrared (coming soon)