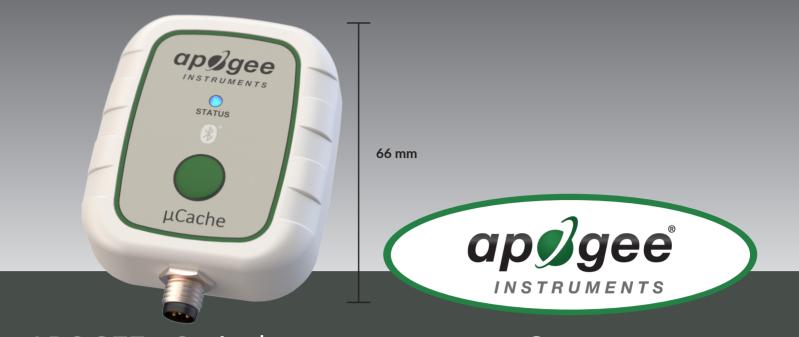

## APOGEE µCache | Bluetooth Memory Module

## **Features**

- Live meter and datalogger modes
- Stores and transmits real time data to iOS and Android devices
- View and download data with ApogeeConnect app for mobile devices
- Programmable sampling and logging intervals
- Large capacity: 9 months of 1 min data
- High resolution 24 bit analog-todigital converter
- IP67 rated for harsh environments
- Connects to multiple Apogee sensors: SQ-110, SQ-120, SQ-500, with the SQ-620, SQ-640, albedometer, S2-141, and more coming soon
- Wifi gateway device coming soon