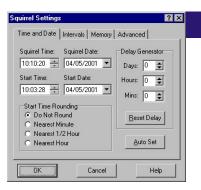

## Squirrel Settings / Status

- Access Squirrel Settings and view the Squirrel Status
- Delay Generator and Memory Size Calculator tools assist in setting the Start and Stop time
- Squirrel Status refreshed regularly
- Colour coding draws attention to important parameters