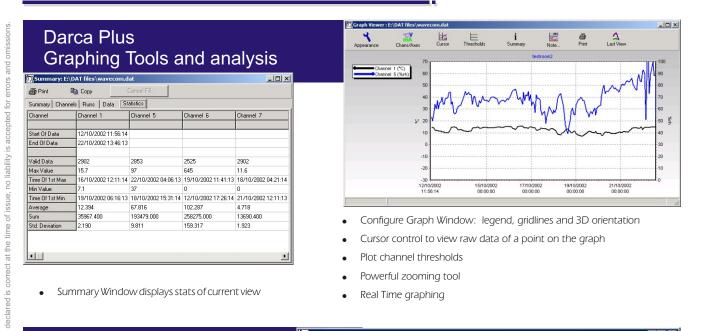

#### Darca Plus

- as Darca Lite
- Modem connection to Squirrel via GSM or land line
- Powerful graphing tools display real-time or historical data
  - 3D plots, line, event and windrose
  - Plot colour and axis configuration can be saved
  - Text comments can be added to points of interest
- Summary window displays data and statistical information