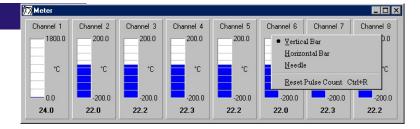

### **Real Time Metering**

- View metered channels as Vertical Bar, Horizontal Bar or Needle
- Intelligent resizing
- Channels in alarm are displayed in red
- Grouping of channels