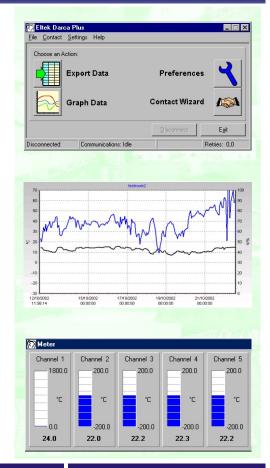

# Downloading And Remote Control Application for Eltek 1000 Series Squirrel Dataloggers

Darca provides powerful but simple-to-use tools for configuring and metering Squirrel channels, changing Squirrel settings, downloading data and analysing it either graphically or statistically. Connection to the Squirrel can be made by a direct serial link, through a modem or via USB.

### **Key Features**

- All operational control of the Squirrel may be performed using the PC
- Data can be exported into text format for analysis in a spreadsheet package
- Intelligent storage of Squirrel configuration provides fast connection to the Squirrel
- Squirrel channels may be scaled into appropriate engineering units
- Copy and Paste tools in Channel Setup for simple and fast channel configuration
- Alarm feature warns if any channel inputs are outside 'safe' limits
- Squirrel configuration may be saved as a Setup File and then applied to other Squirrels
- Contact Squirrels on a Squirrel Network
- User-friendly interface for highly intuitive operation
- Multiple windows may be displayed simultaneously to provide total control over Channel Setup and Metering
- Displays all selected channels on screen simultaneously
- Contact Wizard guides you through the stages of contacting the Squirrel
- 'Shed' utility allows scheduled, automated downloading of data from the Squirrel
- Comprehensive help for first time or experienced users

#### **Darca Lite**

- Windows 95/98/ME/2000/NT4/XP compatible
- Baud rate selectable between 1200 and 34800 baud
- Password protection for tamper-proof operation
- Configurable refresh times of Meter Window and Squirrel status
- Memory Size Calculator optimises download time
- Connection to Squirrel via Serial Port or USB
- Printer output