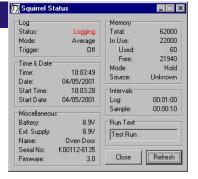

## Squirrel Settings / Status

- Access Squirrel Settings and view the Squirrel Status
- Delay Generator and Memory Size Calculator tools assist in setting the Start and Stop time
- Squirrel Status refreshed regularly
- Colour coding draws attention to important parameters