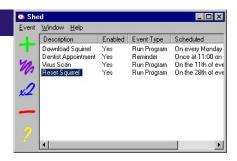

## Scheduling with 'Shed'

- Initiates automated contacts with Squirrels and Squirrel Networks
- Automated contact includes downloading, exporting, setting up and starting / stopping logging
- General purpose scheduler