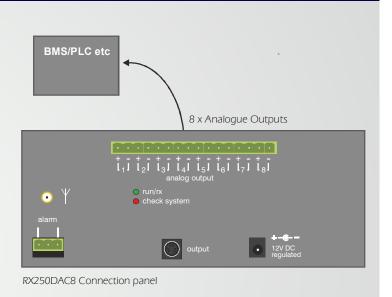

#### RX250DAC8 and RX250DAC16 Features

- Full functionality of RX250AL, including datalogging and metering features.
- Provides low cost wireless connected sensor outputs for use with, for instance BMS and control systems
- 12 bit resolution for high accuracy
- Uses high quality screw cage terminals for easy connection.
- Transmitter input e.g. -50 to +150°C presented as 0-5VDC.
- Full battery backup
- 250 channel system capability with first 8 or 16 channels providing analogue outputs.
- Easy system design and installation
- Suitable for permanent and temporary installations

#### RX250DAC8 and RX250DAC16 summary specifications

- RX250DAC8 Channels 1-8 of the RX250AL presented as analogue outputs
- RX250DAC16 Channels 1-16 of the RX250AL presented as analogue outputs
- Case size: D 85mm x W 180mm x H 120mm
- Output is 0-5VDC corresponding to the full scale input of the transmitter
- Output accuracy is 0.1%
- Load: not less than  $100\Omega$ , total current 100mA maximum for all terminated outputs.
- Outputs presented as a common ground pair
- Each output is held constant and refreshed dependant upon the RX250AL sample rate and transmitter interval.
- Note: Not suitable for Eltek Pulse/Event transmitters.
- Note: If a transmitter packet fails the alarm circuit will respond as required and the value at the analogue output will be held at the last valid value received.